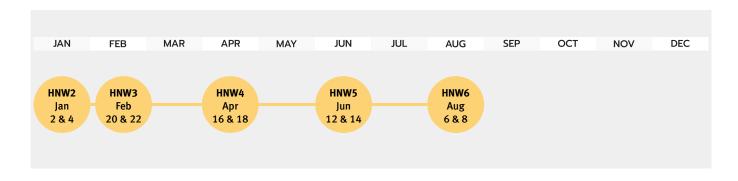

## Cohort 4, 2023 - Students who started in Oct 2023

<sup>\*</sup>Workshop attendance dates shown above, is the duration of a nominated cohort journey in sequential subject order for completion in less than 12 months.

### Subject 2: Business Structuring and Tax Considerations (including Beyond Borders Advice)

|                                   | January 2024                          |
|-----------------------------------|---------------------------------------|
| Online access to subject material | Monday, 25 December                   |
| Face to Face Workshop 1           | Tuesday, 2 January @ 1:00pm – 5:30pm  |
| Face to Face Workshop 2           | Thursday, 4 January @ 1:00pm – 5:30pm |
| Assignment due                    | Thursday, 11 January                  |

### Subject 3: Estate Planning Strategies for High Net Worth Individuals and Family Offices

|                                   | February 2024                           |
|-----------------------------------|-----------------------------------------|
| Online access to subject material | Monday, 12 February                     |
| Face to Face Workshop 1           | Tuesday, 20 February @ 1:00pm – 5:30pm  |
| Face to Face Workshop 2           | Thursday, 22 February @ 1:00pm – 5:30pm |
| Assignment due                    | Thursday, 29 February                   |

## Subject 4: Insurance Solutions and Asset Protection for High Net Worth Individuals

|                                   | April 2024                           |
|-----------------------------------|--------------------------------------|
| Online access to subject material | Monday, 8 April                      |
| Face to Face Workshop 1           | Tuesday, 16 April @ 1:00pm – 5:30pm  |
| Face to Face Workshop 2           | Thursday, 18 April @ 1:00pm – 5:30pm |
| Assignment due                    | Thursday, 25 April                   |

### Subject 5: Private Wealth Investment Strategies and Portfolio Construction

|                                   | June 2024                            |
|-----------------------------------|--------------------------------------|
| Online access to subject material | Monday, 3 June                       |
| Face to Face Workshop 1           | Wednesday, 12 June @ 1:00pm – 5:30pm |
| Face to Face Workshop 2           | Friday, 14 June @ 1:00pm – 5:30pm    |
| Exam                              | Friday, 21 June                      |

## Subject 6: Applied Business Strategy for HNWIs and Family Offices

|                                   | August 2024                          |
|-----------------------------------|--------------------------------------|
| Online access to subject material | Monday, 29 July                      |
| Face to Face Workshop 1           | Tuesday, 6 August @ 1:00pm – 5:30pm  |
| Face to Face Workshop 2           | Thursday, 8 August @ 1:00pm – 5:30pm |
| Assignment due                    | Thursday, 15 August                  |