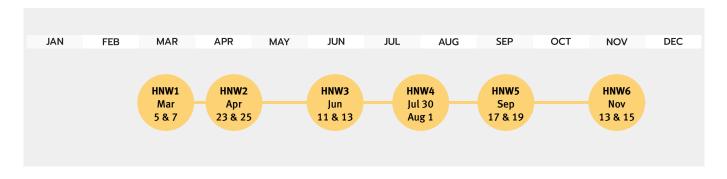

# Cohort 2, 2024 – New students starting in 2024

\*Workshop attendance dates shown above, is the duration of a nominated cohort journey in sequential subject order for completion in less than 12 months.

#### Subject 1: Private Wealth and Family Office: Environment, Trends and Client Focus

|                                   | March 2024                          |
|-----------------------------------|-------------------------------------|
| Online access to subject material | Monday, 26 February                 |
| Face to Face Workshop 1           | Tuesday, 5 March @ 1:00pm – 5:30pm  |
| Face to Face Workshop 2           | Thursday, 7 March @ 1:00pm – 5:30pm |
| Assignment due                    | Thursday, 14 March                  |

#### Subject 2: Business Structuring and Tax Considerations (including Beyond Borders Advice)

|                                   | April 2024                           |
|-----------------------------------|--------------------------------------|
| Online access to subject material | Monday, 15 April                     |
| Face to Face Workshop 1           | Tuesday, 23 April @ 1:00pm – 5:30pm  |
| Face to Face Workshop 2           | Thursday, 25 April @ 1:00pm – 5:30pm |
| Assignment due                    | Thursday, 2 May                      |

Subject 3: Estate Planning Strategies for High Net Worth Individuals and Family Offices

|                                   | June 2024                           |
|-----------------------------------|-------------------------------------|
| Online access to subject material | Monday, 3 June                      |
| Face to Face Workshop 1           | Tuesday, 11 June @ 1:00pm – 5:30pm  |
| Face to Face Workshop 2           | Thursday, 13 June @ 1:00pm – 5:30pm |
| Assignment due                    | Thursday, 20 June                   |

#### Subject 4: Insurance Solutions and Asset Protection for High Net Worth Individuals

|                                   | July 2024                            |
|-----------------------------------|--------------------------------------|
| Online access to subject material | Monday, 22 July                      |
| Face to Face Workshop 1           | Tuesday, 30 July @ 1:00pm – 5:30pm   |
| Face to Face Workshop 2           | Thursday, 1 August @ 1:00pm – 5:30pm |
| Assignment due                    | Thursday, 8 August                   |

#### Subject 5: Private Wealth Investment Strategies and Portfolio Construction

|                                   | September 2024                           |
|-----------------------------------|------------------------------------------|
| Online access to subject material | Monday, 9 September                      |
| Face to Face Workshop 1           | Tuesday, 17 September @ 1:00pm – 5:30pm  |
| Face to Face Workshop 2           | Thursday, 19 September @ 1:00pm – 5:30pm |
| Exam                              | Friday, 27 September                     |

### Subject 6: Applied Business Strategy for HNWIs and Family Offices

|                                   | November 2024                          |
|-----------------------------------|----------------------------------------|
| Online access to subject material | Monday, 4 November                     |
| Face to Face Workshop 1           | Wednesday, 13 November 1:00pm – 5.30pm |
| Face to Face Workshop 2           | Friday, 15 November @ 1:00pm – 5.30pm  |
| Assignment due                    | Friday, 22 November                    |